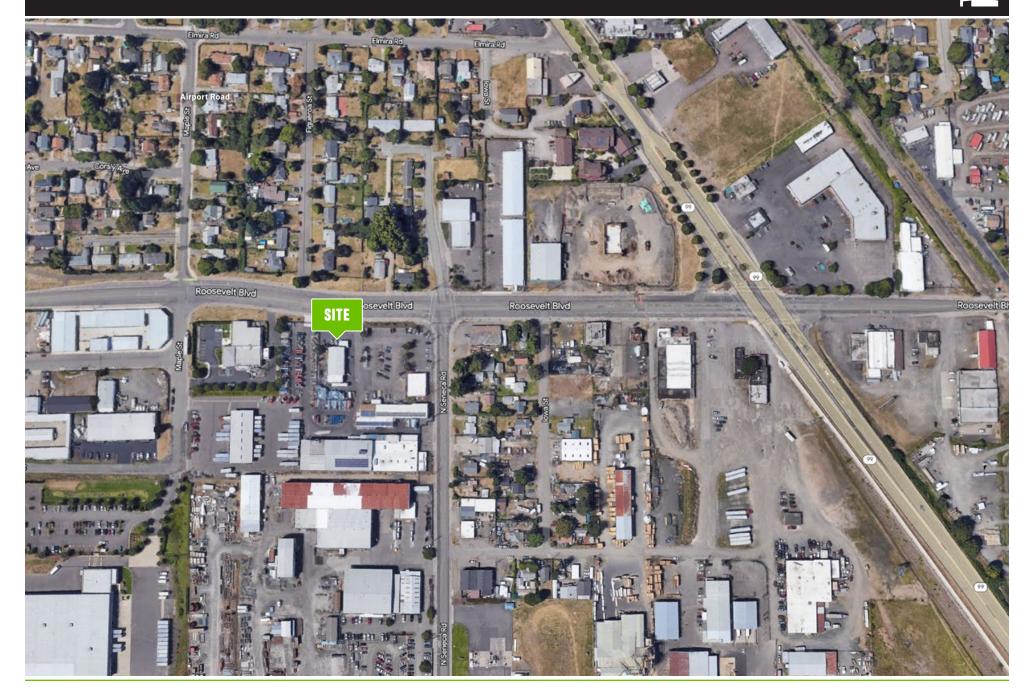

### Shop & Office Space

2980 Roosevelt Blvd., Eugene, Oregon

## **EUGENE COMMERCIAL REAL ESTATE**

Information above has been obtained from public records, and the current owner(s) of the subject property. The listing broker has not independently verified the accuracy or completeness of any information obtained from sources reasonably believed by the broker to be reliable. Interested buyers should inspect the property carefully and verify all information to their own satisfaction.