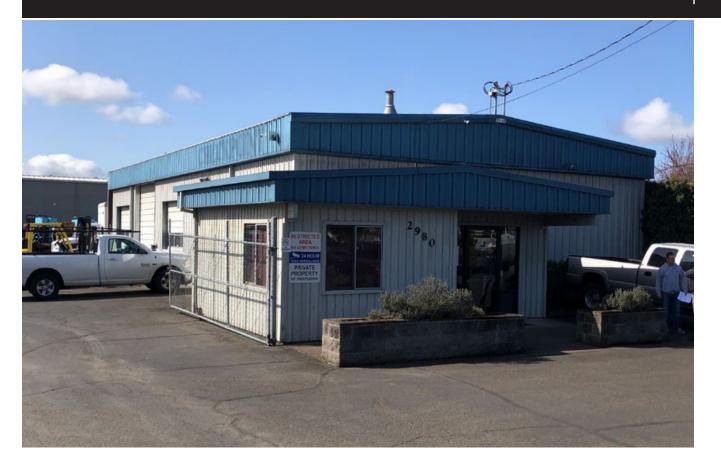

### Shop & Office Space

2980 Roosevelt Blvd., Eugene, Oregon

#### HIGHLIGHTS

- 5,100+ SF shop & office
- In-ground hoists and oil reclaim system
- · Restrooms in shop and office area
- Ample on-site parking
- 1/2 acre paved site
- \$4,995 per month

# SHOP & OFFICE

Shop with in-ground hoists and oil reclaim system in place. Restrooms in both the shop and office areas. Ample on-site parking on this 1/2 acre paved site.

Information above has been obtained from public records, and the current owner(s) of the subject property. The listing broker has not independently verified the accuracy or completeness of any information obtained from sources reasonably believed by the broker to be reliable. Interested buyers should inspect the property carefully and verify all information to their own satisfaction.