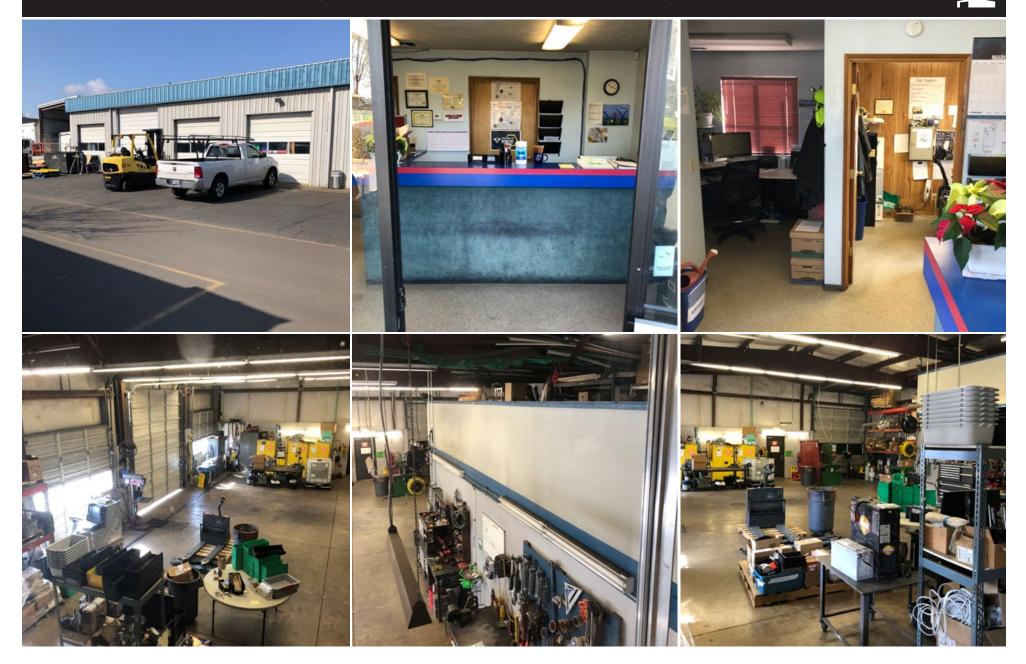

#### HIGHLIGHTS

- 5,100+ SF shop & office
- In-ground hoists and oil reclaim system
- · Restrooms in shop and office area
- Ample on-site parking
- 1/2 acre paved site
- \$4,995 per month

# SHOP & OFFICE

Shop with in-ground hoists and oil reclaim system in place. Restrooms in both the shop and office areas. Ample on-site parking on this 1/2 acre paved site.

Information above has been obtained from public records, and the current owner(s) of the subject property. The listing broker has not independently verified the accuracy or completeness of any information obtained from sources reasonably believed by the broker to be reliable. Interested buyers should inspect the property carefully and verify all information to their own satisfaction.